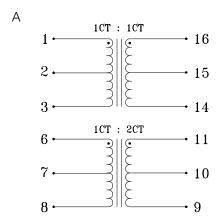

## **ELECTRICALS AT 25°C**

|              | Insertion Loss<br>(dB) Max | OCL<br>(µH) Min | Return Loss<br>(dB) Min | Crosstalk<br>(dB) Min | CM-CM Rej<br>(dB) Min |        |           |
|--------------|----------------------------|-----------------|-------------------------|-----------------------|-----------------------|--------|-----------|
| Part No.     | 1-10MHz                    | TX/RX           | 1MHz-10MHz              | 1MHz-10MHz            | 10-30MHz              | 100MHz | Schematic |
| S553-5999-52 | -1.0                       | 28/110          | -18                     | -40                   |                       |        | Α         |
| S553-5999-86 | -1.0                       | 28/110          | -18                     | -40                   | -40                   | -30    | В         |

### **SCHEMATICS**

### **APPLICATION NOTES**

- Transmit turns ratio is 1CT:2CT. Receive turns ratio is 1CT:1CT.
- Bel's low profile, surface mount packaging is ideal for high speed pick and place machinery. Parts can be shipped on tape and reel for high speed placement. Construction processes have been implemented for thermal compatibility with high temperature IR reflow assembly processing. Post dipping of leads assist with PC board solderability. Each part is optically inspected to meet rigid coplanarity requirements.