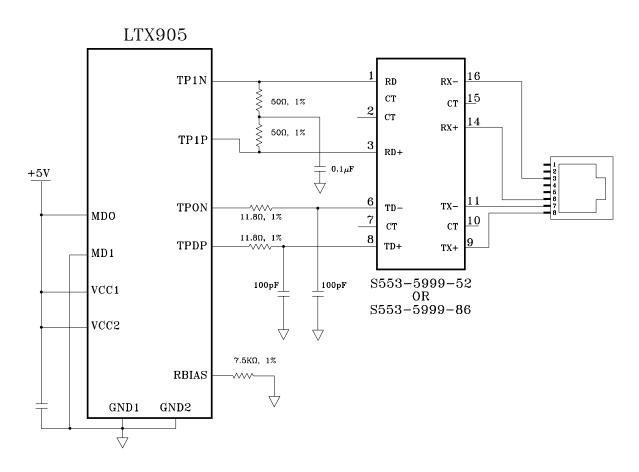

### APPLICATION CIRCUIT

### **APPLICATION NOTES**

- Transmit turns ratio is 1CT:2CT. Receive turns ratio is 1CT:1CT.
- Bel's low profile, surface mount packaging is ideal for high speed pick and place machinery. Parts can be shipped on tape and reel for high speed placement. Construction processes have been implemented for thermal compatibility with high temperature IR reflow assembly processing. Post dipping of leads assist with PC board solderability. Each part is optically inspected to meet rigid coplanarity requirements.