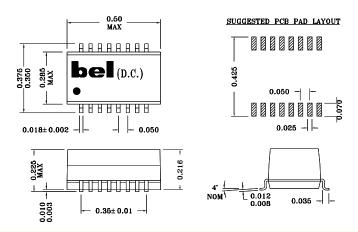

## **MECHANICAL**

Specifications subject to change without notice.

### **APPLICATION NOTES**

- Transmit turns ratio is 1CT:2CT. Receive turns ratio is 1CT:1CT.
- Bel's low profile, surface mount packaging is ideal for high speed pick and place machinery. Parts can be shipped on tape and reel for high speed placement. Construction processes have been implemented for thermal compatibility with high temperature IR reflow assembly processing. Post dipping of leads assist with PC board solderability. Each part is optically inspected to meet rigid coplanarity requirements.